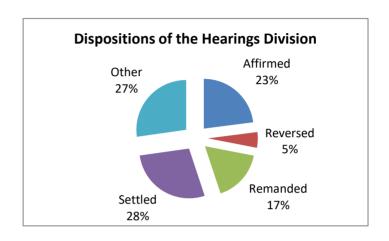

#### **Before the Hearings Division**

| <b>Decision Type</b> | Totals |
|----------------------|--------|
| Affirmed             | 4806   |
| Reversed             | 1064   |
| Remanded             | 3529   |
| Settled              | 5829   |
| Other                | 5701   |
|                      |        |