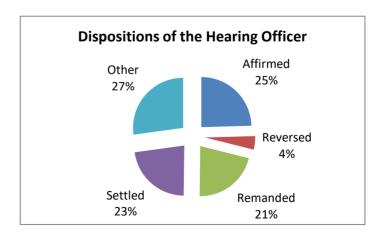

#### **Before the Hearing Officer**

| Decision Type | Totals |  |
|---------------|--------|--|
| Affirmed      | 4001   |  |
| Reversed      | 710    |  |
| Remanded      | 3472   |  |
| Settled       | 3690   |  |
| Other         | 4427   |  |
|               |        |  |