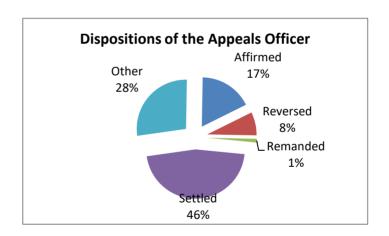

#### **Before the Appeals Officer**

| <b>Decision Type</b> | Totals |
|----------------------|--------|
| Affirmed             | 805    |
| Reversed             | 354    |
| Remanded             | 57     |
| Settled              | 2139   |
| Other                | 1274   |
|                      |        |